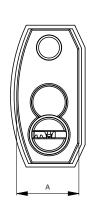

## **Standards**

EN12320

|        |      | Body |      |      | Bolt & Clearance |      |      | Standard |
|--------|------|------|------|------|------------------|------|------|----------|
| Model  |      | Α    | В    | С    | D                | Е    | F    | Grade    |
| SBNE10 | mm   | 25   | 64   | 54   | 10               | 9    | 26   | 3        |
|        | Inch | 1    | 2.51 | 2.12 | 0.39             | 0.35 | 1.02 |          |