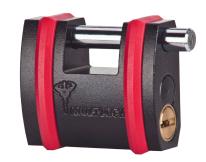

# NE-Series Padlock High Security Sliding Bolt - SBNE10

## **Application**

High Security padlock for general use.

## **Materials**

Body: steel

Bolt: hardened boron alloy steel Finish: black electrophoretic

#### **Additional features**

- · Non-key retaining
- · Durable and corrosion-resistant