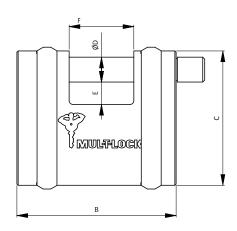

## **Standards**

EN12320

|        |      | Body |      |      | Bolt & Clearance |      |      | Standard |
|--------|------|------|------|------|------------------|------|------|----------|
| Model  |      | Α    | В    | С    | D                | Е    | F    | Grade    |
| SBNE10 | mm   | 25   | 64   | 54   | 10               | 9    | 26   | 3        |
|        | Inch | 1    | 2.51 | 2.12 | 0.39             | 0.35 | 1.02 |          |