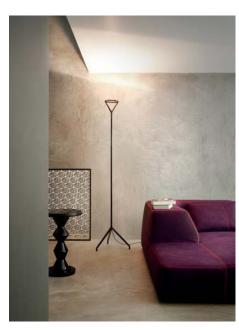

## LOLA

design Alberto Meda / Paolo Rizzatto, 1987

LUCE PLAN

Type: Floor

Lamps: max 250W R7s EEL: C

240W HDG R7s energy saver EEL: C

Product use: Indoor

Materials: Aluminium telescopic stem, rynite head, microperforated

metal reflector, anti-UV Pyrex protection glass

Colors: Structure in alu, black

Description: The lightness of the shape and materials, allows this lamp

to be moved freely and handly. The intense and functional halogen light may be adjusted in height by means of the telescopic stem. The reflector can be directed through the use of a rod and emits diffused or direct lighting at will.