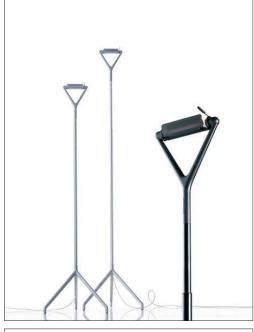

## LOLA

design Alberto Meda / Paolo Rizzatto, 1987

LUCE PLAN

Type: Floor

Lamps: max 250W R7s EEL: C

240W HDG R7s energy saver EEL: C

Product use: Indoor

Materials: Aluminium telescopic stem, rynite head, microperforated

metal reflector, anti-UV Pyrex protection glass

Colors: Structure in alu, black

Description: The lightness of the shape and materials, allows this lamp

to be moved freely and handly. The intense and functional halogen light may be adjusted in height by means of the telescopic stem. The reflector can be directed through the use of a rod and emits diffused or direct lighting at will.