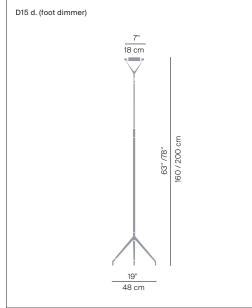

## LOLA

design Alberto Meda / Paolo Rizzatto, 1987

LUCE PLAN

Type: Floor

Lamps: max 250W R7s EEL: C

240W HDG R7s energy saver EEL: C

Product use: Indoor

Materials: Aluminium telescopic stem, rynite head, microperforated

metal reflector, anti-UV Pyrex protection glass

Colors: Structure in alu, black

Description: The lightness of the shape and materials, allows this lamp

to be moved freely and handly. The intense and functional halogen light may be adjusted in height by means of the telescopic stem. The reflector can be directed through the use of a rod and emits diffused or direct lighting at will.