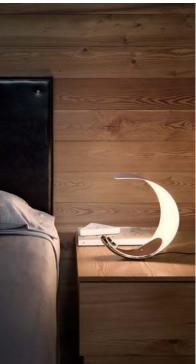

Colors: White/White with structure finishes mirror

Description: Curl, in a form of concise originality, expresses complex

design thinking in which function is balanced with

interaction and play.

Curl contains a special LED module that permits variation of the temperature of white light, from 2400 to 3500 Kelvin, thanks to simple rotation of the diffuser.

The switch at the center of the base also has a dimmer

function.

Insulation class:

Reference code: 1D7600000003 white

1D7600000018 mirror

\*The LED lamps cannot be changed in the luminaire