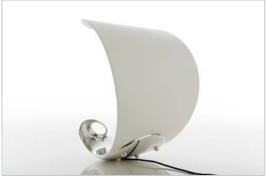

Colors: White/White with structure finishes mirror

Description: Curl, in a form of concise originality, expresses complex

design thinking in which function is balanced with

interaction and play.

Curl contains a special LED module that permits variation of the temperature of white light, from 2400 to 3500 Kelvin, thanks to simple rotation of the diffuser.