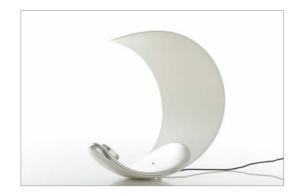

design Sebastian Bergne

Type: Table

LED 8W CRI >90, dimming switch EEL: A Lamps:

from 10 to 100%, beam angle 110°\*

Product use: Indoor

Materials: body in die-cast aluminium, reflector in opaque

technopolymer injection molded

Colors: White/White with structure finishes mirror

Description: Curl, in a form of concise originality, expresses complex

design thinking in which function is balanced with

interaction and play.

Curl contains a special LED module that permits variation of the temperature of white light, from 2400 to 3500 Kelvin, thanks to simple rotation of the diffuser.

The switch at the center of the base also has a dimmer

function.

Insulation class:

Reference code: 1D7600000003 white

1D7600000018 mirror

\*The LED lamps cannot be changed in the luminaire