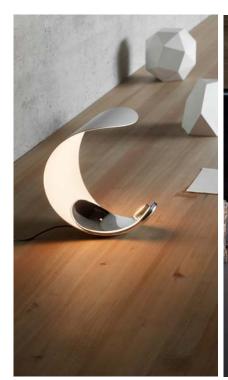

Colors: White/White with structure finishes mirror

Description: Curl, in a form of concise originality, expresses complex

design thinking in which function is balanced with

interaction and play.

Curl contains a special LED module that permits variation of the temperature of white light, from 2400 to 3500 Kelvin, thanks to simple rotation of the diffuser.

The switch at the center of the base also has a dimmer

function.

Insulation class:

Reference code: 1D7600000003 white

1D7600000018 mirror

\*The LED lamps cannot be changed in the luminaire