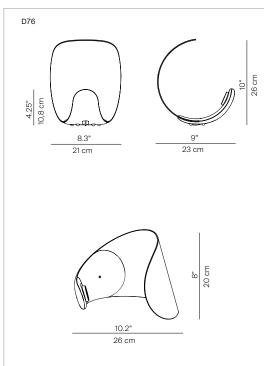

design Sebastian Bergne

Type: Table

LED 8W CRI >90, dimming switch EEL: A Lamps:

from 10 to 100%, beam angle 110°\*

Product use: Indoor

Materials: body in die-cast aluminium, reflector in opaque

technopolymer injection molded