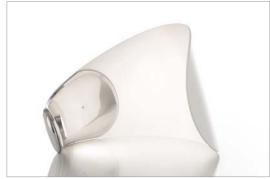

design Sebastian Bergne

Type: Table

LED 8W CRI >90, dimming switch EEL: A Lamps:

from 10 to 100%, beam angle 110°\*

Product use: Indoor

Materials: body in die-cast aluminium, reflector in opaque

technopolymer injection molded

Colors: White/White with structure finishes mirror

Description: Curl, in a form of concise originality, expresses complex

design thinking in which function is balanced with

interaction and play.

Curl contains a special LED module that permits variation of the temperature of white light, from 2400 to 3500 Kelvin, thanks to simple rotation of the diffuser.

The switch at the center of the base also has a dimmer

function.

Insulation class:

Reference code: 1D7600000003 white

1D7600000018 mirror

\*The LED lamps cannot be changed in the luminaire