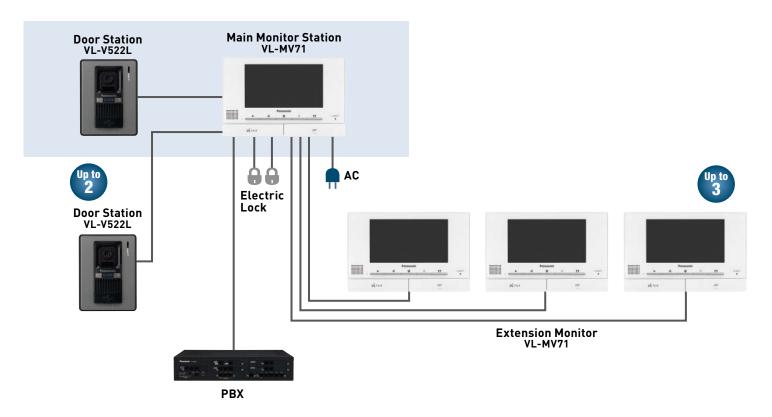

#### Highly Expandable

Up to 3 additional 7-inch monitors can be connected to the main monitor.

#### ■ Connection Overview

### Specifications

- Main monitor / Extension monitor 7-inch wide colour WVGA (800x480 pixels)
- View angle: Horizontally: Approx. 87° Vertically: Approx. 66°

- > PBX can be connected
- Electric lock release support (Up to 2)
- Night vision, Voice changer