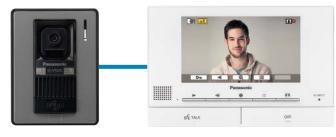

#### 7-inch Screen, Colour LCD Monitor

Easy-to-see clear picture from the 7-inch wide colour LCD.