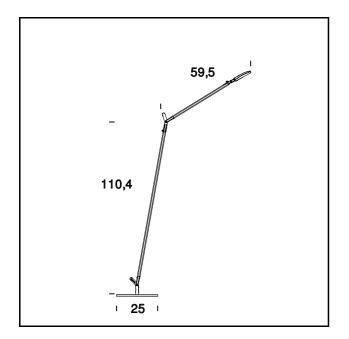

djustable head. Body in extruded aluminium, head in die cast aluminium, joints in die-cast aluminum and mechanical wires in steel. Provided with base for table, clamp and wall mounting to be combined with the body, available anthracite grey, white and fluorescent yellow. A simple wave of the hand under the head of the lamp activates an electronic device that switches the light on or off without any contact (touchless). A touch sensor over the head allows the flow of light to be regulated to four different levels of intensity (0%, 40%, 60%, 100%). A Time Out system automatically switches the lamp off after it has been on for 5 hours. Once the lamp is switched off, it keeps the last light intensity used. The lamp is supplied with multiple plug. Black power cable, ballast on cable and plug.



MODEL NAME: Volée

CODE: 4350..

**DIMENSIONS:** 110,4 x 59,5 cm + base Ø 25 cm

#### COLORS

- Anthracite Grey RAL Code: RAL 7024 Matt
- Fluorescent Yellow
- 🔵 White RAL Code: RAL 9016 Matt
- BULB: LED 7,5W (2700K, CRI>90, 800Lm)

**DIMMER:** Touch dimmer

### **CERTIFICATIONS AND SYMBOLS:**