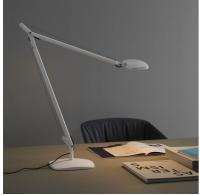

s an electronic device that switches the light on or off without any contact. A touch sensor over the head allows the flow of light to be regulated to four different levels of intensity (40%, 60%, 100%, 0%). A Time Out system automatically switches the lamp off after it has been on for 5 hours. The lamps consists of a head and of structural rods in extruded aluminum and joints in die-cast aluminum. The tension for the hidden-spring balancing mechanisms is provided by steel wires that allow to orientate the light emission with a fluid movement. Available in four different finishes with matt paint in white, anthracite grey and fluorescent yellow, Volée is suitable for every kind of environment, both modern and traditional.





# FontanaArte

### **RELATED PRODUCTS**



## VOLÉE

Wall Lamp



## VOLÉE

Table Lamp

## FontanaArte

### **TECHNICAL SHEET**

Table, floor and wall lamp with direct light emission and adjustable head. Body in extruded aluminium, head in die cast aluminium, joints in die-cast aluminum and mechanical wires in steel. Provided with base for table, clamp and wall mounting to be combined with the body, available anthracite grey, white and fluorescent yellow. A simple wave of the hand under the head of the lamp activates an electronic device that switches the light on or off without any contact (touchless). A touch sensor over the head allows the flow of light to be regulated to four different levels of intensity (0%, 40%, 60%, 100%). A Time Out system automatically switches the lamp off after it has been on for 5 hours. Once the lamp is switched off, it k