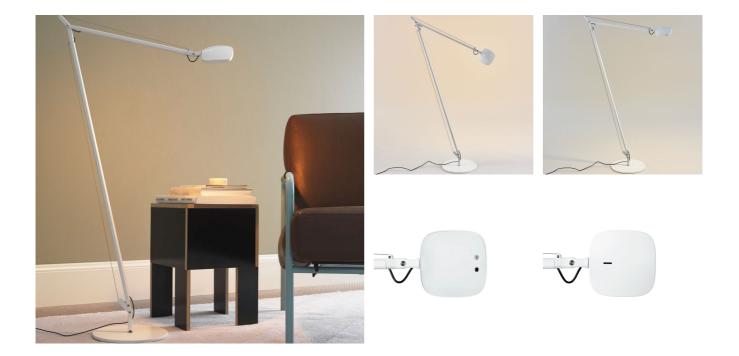

## VOLÉE Odo Fioravanti, 2016

Volée is a Led luminaire of the latest generation, in which the formal research is combined with technological innovation. Featured by an essential design, Volée switches on with an almost tennis-style gesture: a simple wave of the hand under the head of this lamp activates an electronic device that switches the light on or off without any contact. A touch sensor over the head allows the flow of light to be regulated to four different levels of intensity (40%, 60%, 100%, 0%). A Time Out system automatically switches the lamp off after it has been on for 5 hours. The lamps consists of a head and of structural rods in extruded aluminum and joints in die-cast aluminum. The tension for the hidden-spring balancing mechanisms is provided by steel wires that allow to orientate the light emission with a fluid movement. Available in four different finishes with matt paint in white, anthracite grey and fluorescent yellow, Volée is suitable for every kind of environment, both modern and traditional.

### **TECHNICAL SHEET**

Table, floor and wall lamp with direct light emission and adjustable head. Body in extruded aluminium, head in die cast aluminium, joints in die-cast aluminum and mechanical wires in steel. Provided with base for table, clamp and wall mounting to be combined with the body, available anthracite grey, white and fluorescent yellow. A simple wave of the hand under the head of the lamp activates an electronic device that switches the light on or off without any contact (touchless). A touch sensor over the head allows the flow of light to be regulated to four different levels of intensity (0%, 40%, 60%, 100%). A Time Out system automatically switches the lamp off after it has been on for 5 hours. Once the lamp is switched off, it keeps the last light intensity used. The lamp is supplied with multiple plug. Black power cable, ballast on cable and plug.

MODEL NAME: Volée

CODE: 4350..

**DIMENSIONS:** 110,4 x 59,5 cm + base Ø 25 cm

#### COLORS

- Anthracite Grey RAL Code: RAL 7024 Matt
- Fluorescent Yellow
- 🔵 White RAL Code: RAL 9016 Matt
- BULB: LED 7,5W (2700K, CRI>90, 800Lm)

**DIMMER:** Touch dimmer