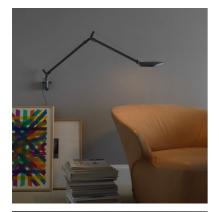

d of this lamp activates an electronic device that switches the light on or off without any contact. A touch sensor over the head allows the flow of light to be regulated to four different levels of intensity (40%, 60%, 100%, 0%). A Time Out system automatically switches the lamp off after it has been on for 5 hours. The lamps consists of a head and of structural rods in extruded aluminum and joints in die-cast aluminum. The tension for the hidden-spring balancing mechanisms is provided by steel wires that allow to orientate the light emission with a fluid movement. Available in four different finishes with matt paint in white, anthracite grey and fluorescent yellow, Volée is suitable for every kind of environment, both modern and traditional.





# FontanaArte

### **RELATED PRODUCTS**



## VOLÉE

Wall Lamp



## VOLÉE

Table Lamp

## FontanaArte

### **TECHNICAL SHEET**

Table, floor and wall lamp with direct light emission and adjustable head. Body in extruded aluminium, head in die cast aluminium, joints in die-cast aluminum and mechanical wires in steel. Provided with base for table, clamp and wall mounting to be combined with the body, available anthracite grey, white and fluorescent yellow. A simple wave of the hand under the head of the lamp activates an electronic device that switches the light on or off without any contact (touchless). A touch sensor over the head allows the flow of light to be regulated to four different levels of intensity (0%, 40%, 60%, 100%). A Time Out system automatically switches the lamp off after it has been on for 5 hours. Once the lam