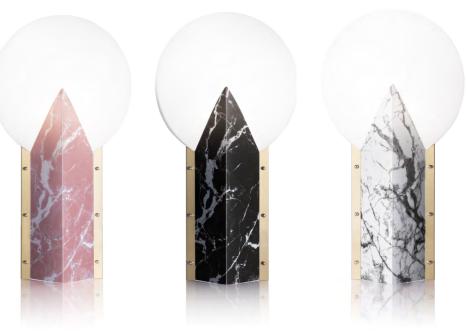

design Slamp Creative Dept.

TABLE 30 x 14 cm x h 57 cm 1X10W LED Filament E27

September, 2018

Slamp's 90's cult lamp, Moon, is back after 25 years, with a celebratory anniversary edition! Originally released in 1993 and manufactured until 2000, the Moon 25th Anniversary edition lamp keeps its original design, and features a new, contemporary marble-effect finish available in three chromatic "blends" (Black, White, and Pink). Moon's avantgarde, geometric lines served as Slamp's introduction to the international design panorama; today the iconic trend defines cool and elegant interiors around the world.