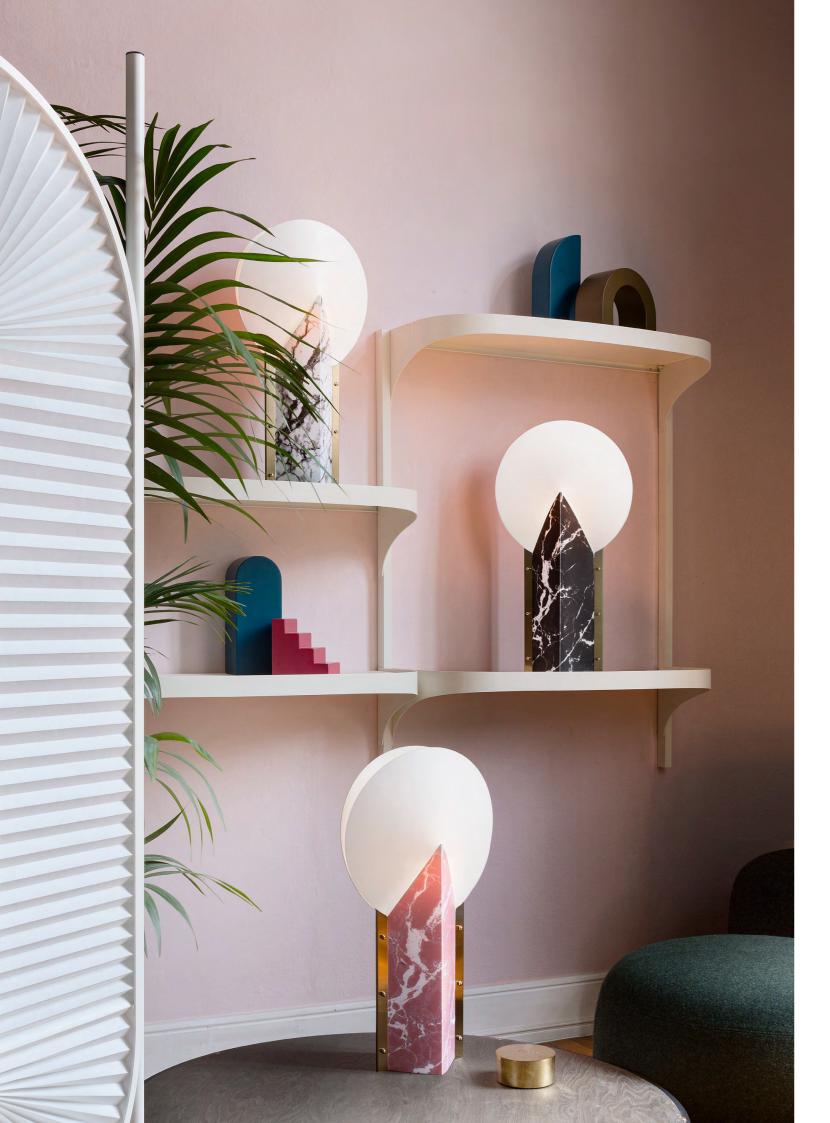

design Slamp Creative Dept.

TABLE 30 x 14 cm x h 57 cm 1X10W LED Filament E27

September, 2018

Slamp's 90's cult lamp, Moon, is back after 25 years, with a celebratory anniversary edition! Originally released in 1993 and manufactured until 2000, the Moon 25th Anniversary edition lamp keeps its original design, and features a new, contemporary marble-effect finish available in three chromatic "blends" (Black, White, and Pink). Moon's avantgarde, geometric lines served as Slamp's introduction to the international design panorama; today the iconic trend defines cool and elegant interiors around the world.