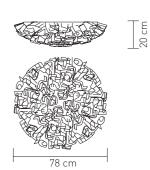

## **CEILING-WALL LAMP LARGE**

Bulbs:

3 X 20W max - E27 FBT (max length 105 mm)

Made of: Opalflex®

With: MagneticSystem®