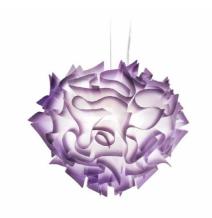

# VELI, design by Adriano Rachele

Like a tailor-made dress, this piece is assembled entirely by hand. When installed it gently 'clothes' and 'amplifies' the light. The magnetic base and its range of colours and sizes makes it extremely versatile. Produced either in luminous Opalflex® or in the Prisma version made from the magical Lentiflex®.

# SUSPENSION

Bulbs:

2 X 20W max - E27 FBT (max length 135 mm)

Made of: Opalflex®

With: MagneticSystem®