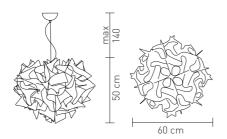

# SUSPENSION

Bulbs:

2 X 20W max - E27 FBT (max length 135 mm)

Made of: Opalflex®

With: MagneticSystem®