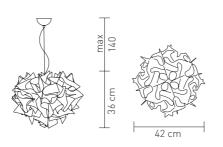

# SUSPENSION

Bulbs:

2 X 20W max - E27 FBT (max length 135 mm)

Made of: Opalflex®

With: MagneticSystem®