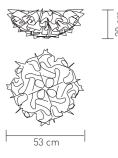

# SUSPENSION

Bulbs:

2 X 20W max - E27 FBT (max length 135 mm)

Made of: Opalflex®

With: MagneticSystem®