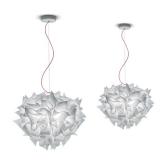

### **SUSPENSIONS**

Size: Large Ø 60 x h 50 cm (4 X 8W - LED Filament)

Medium Ø 42 x h 36 cm (2 X 8W - LED Filament)

Colour: brushed white Made of: Opalflex®

With: Red Cable and Magnetic System