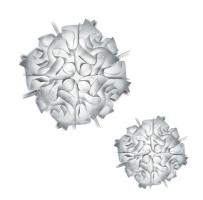

## **CEILING/WALL**

Size: Large  $\emptyset$  76 x h 20 cm (3 X 8W - LED Filament)

Medium Ø 53 x h 20 cm (2 X 8W - LED Filament)

Mini Ø 32 x h 15 cm (1 X 4W - LED Filament)

Colour: brushed white Made of: Opalflex® With: Magnetic System