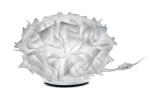

#### **TABLE LAMP**

Size: Ø 32 x h 22 cm (1 X 4W - LED Filament)

Colour: brushed white Made of: Opalflex®

With: Metacrylate base