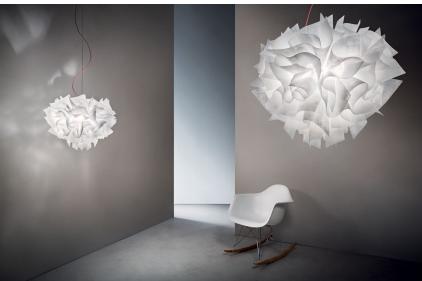

# **VELI COUTURE** DESIGN BY ADRIANO RACHELE

January 2017 - The ample Veli family has already received its accolades, including the Red Dot Design Award. The latest member features a soft finish that was inspired by modern textiles, and is available in 2 suspensions, 3 ceiling applique, and an adorable table lamp. Veli Couture fills and envelops any space, setting it apart with its aesthetics and lush decorative characteristics. The suspension's red, wrapped cable increases the handmade lamps' modernity, taking a cue from the world of haute couture.

### **SUSPENSIONS**

Size: Large Ø 60 x h 50 cm (4 X 8W - LED Filament)

Medium Ø 42 x h 36 cm (2 X 8W - LED Filament)

Colour: brushed white Made of: Opalflex®

With: Red Cable and Magnetic System