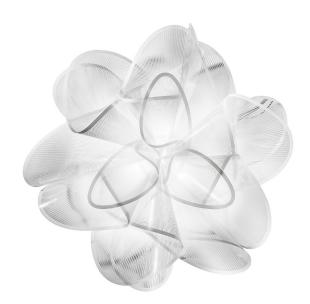

La Belle Étoile is inspired by the soft flounce of a tutù and the organic perfection of a fresh blossom. The ceiling/applique version combines the technology of an exclusive magnetic hanging system, facilitating fast substitution of the central LED, with contemporary design that uses patented, transparent and texturally-printed materials. The unbreakable yet almost weightless lamp is completely handcrafted in Slamp's atelier, with a soft, luminous LED source that can be dimmed from full illumination to a supple ambient glow to compliment its surroundings. La Belle Etoile brings luxurious glamour to any interior, accentuating it with a touch of refined elegance.

> Size: Ø 73 x h 23 cm (31W LED - 3.700 Lumen); Colour: Transparent with white texture; Made of: Cristalflex®.