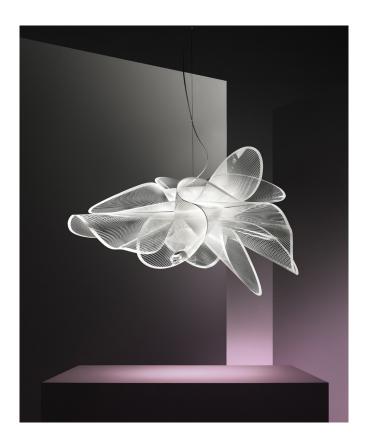

Elegant and sensual movement are part of La Belle Étoile's visual grammar; the suspension is inspired by the graceful twirling of a ballerina. The lightweight yet unbreakable lamp is completely handcrafted in Slamp's atelier. The dialogue between technological innovation and stylistic originality speaks loudly; the LED source can be easily and quickly changed thanks to the exclusive magnetic hanging system, and a white texture printed on transparent, patented polymers, are elements that combine to create refined, contemporary design. The soft, luminous LED source can be dimmed from full illumination to a supple ambient glow to compliment its surroundings. Both the suspension and applique/ceiling versions are versatile, avantgarde lighting solutions offering minimalistic, glamorous aesthetics. La Belle Etoile brings sculptural illumination to an array of interiors.

Size: Large Ø 90 x h 55 cm (35W LED – 4.300 Lumen), Small Ø 73 x h 43 cm (35W LED – 4.300 Lumen); Colour: Transparent with white texture; Made of: Cristalflex<sup>®</sup>.

**PRESS ROOM LOGIN** www.slamp.it USER: slamp2013 - PWD: slamp\_press