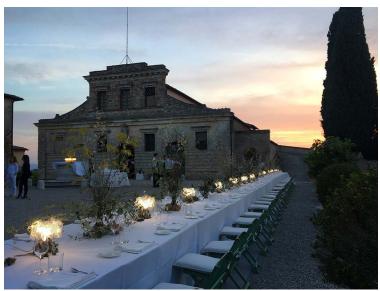

## THE NEW CLIZIA TABLE, WHIT A RECHARGEABLE BATTERY A CORDLESS, LUMINOUS TABLE-TOP BOUQUET

The Clizia Table Fumè, with rechargeable battery, and the Art of the Treasure hunt gala dinner at the Felsina Winery, Tuscany.