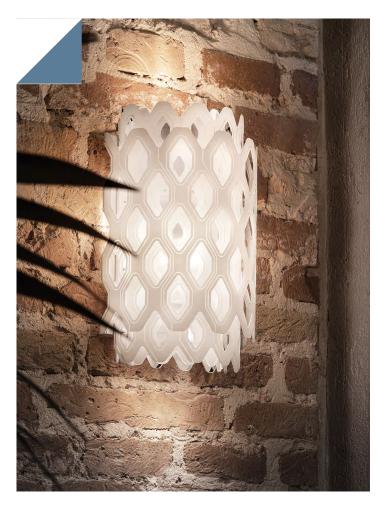

## CHARLOTTE APPLIQUE DESIGN BY DORIANA AND MASSIMILIANO FUKSAS

## January 2019

Charlotte Applique is created from a world of illusion, from the challenge of turning a two-dimensional element into infinitely multiplying shapes.

The reflective surface hides the potent light source within this wall lamp, illuminating the concentric hexagons that define Fuksas' entire collection.

Charlotte Appplique is fully handcrafted of Cristalflex<sup>®</sup>, and has a combined hanging system: a single version (similar to a picture frame) for anyone who wants to avoid drilling holes in the wall, and additional anchors for security.

The collection also includes a floor lamp and three other suspension sizes.

■ APPLIQUE -21 cm x 12,5 cm x h 32 cm (8-1/4" x 5" x h. 12 -1/2") 1 X 10W LED Filament E27 or E26

PRESS ROOM LOGIN www.slamp.it USER: slamp2013 - PWD: slamp\_press